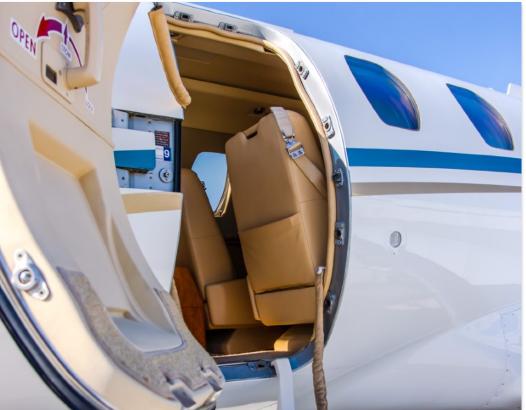

#### **INTERIOR & CABIN:**

Completion Year: 2009 by Duncan Aviation

Seating: Six Passenger Cabin

Configuration: Center Club with Forward, Side-facing Seat; Rear Belted Lavatory Seat

Lavatory: Rear with Fabric Curtain Divider

Forward, Left-hand refreshment center

Dual Executive writing tables in Club Seating