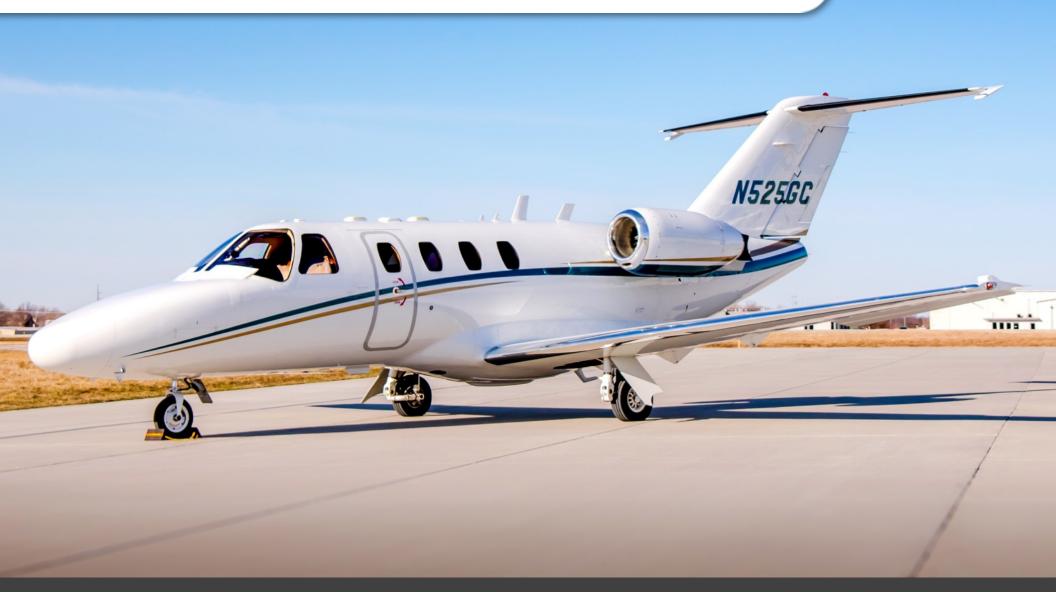

# CITATIONJET

SN **525-0065** 

YEAR & MODEL: 1994 CITATIONJET AIRFRAME TT: 7,382 SNEW

**REGISTRATION: N525GC LOCATION: SUBURBAN KANSAS CITY** 

#### AIRFRAME:

1994 Airframe / Serial # 525-0065

Registration: N525GC 7,382 Hours TTAF 6,021 Landings

#### **EXTERIOR & PAINT:**

Completion Year: 2009 by Duncan Aviation
Overall White with Turquoise and Gold Accent Striping