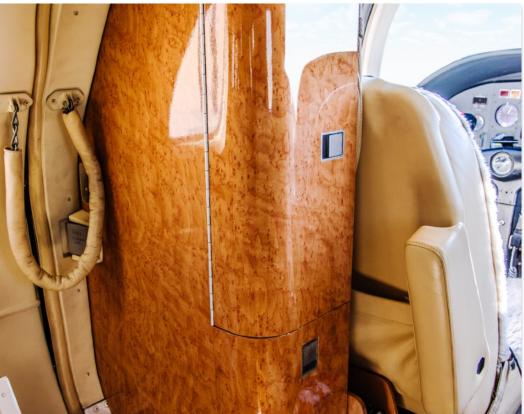

#### **INTERIOR & CABIN:**

Completion Year: 2009 by Duncan Aviation

Seating: Six Passenger Cabin

Configuration: Center Club with Forward, Side-facing Seat; Rear Belted Lavatory Seat

Lavatory: Rear with Fabric Curtain Divider