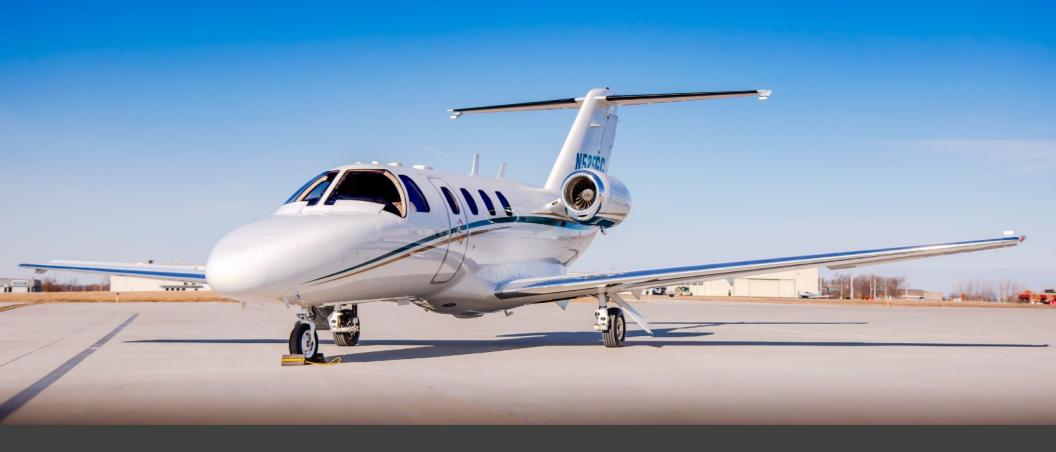

# CITATIONJET

SN **525-0065** 

YEAR & MODEL: 1994 CITATIONJET AIRFRAME TT: 7,382 SNEW

**REGISTRATION: N525GC LOCATION: SUBURBAN KANSAS CITY** 

#### AIRFRAME:

1994 Airframe / Serial # 525-0065

Registration: N525GC 7,382 Hours TTAF 6,021 Landings

#### **EXTERIOR & PAINT:**

Completion Year: 2009 by Duncan Aviation
Overall White with Turquoise and Gold Accent Striping