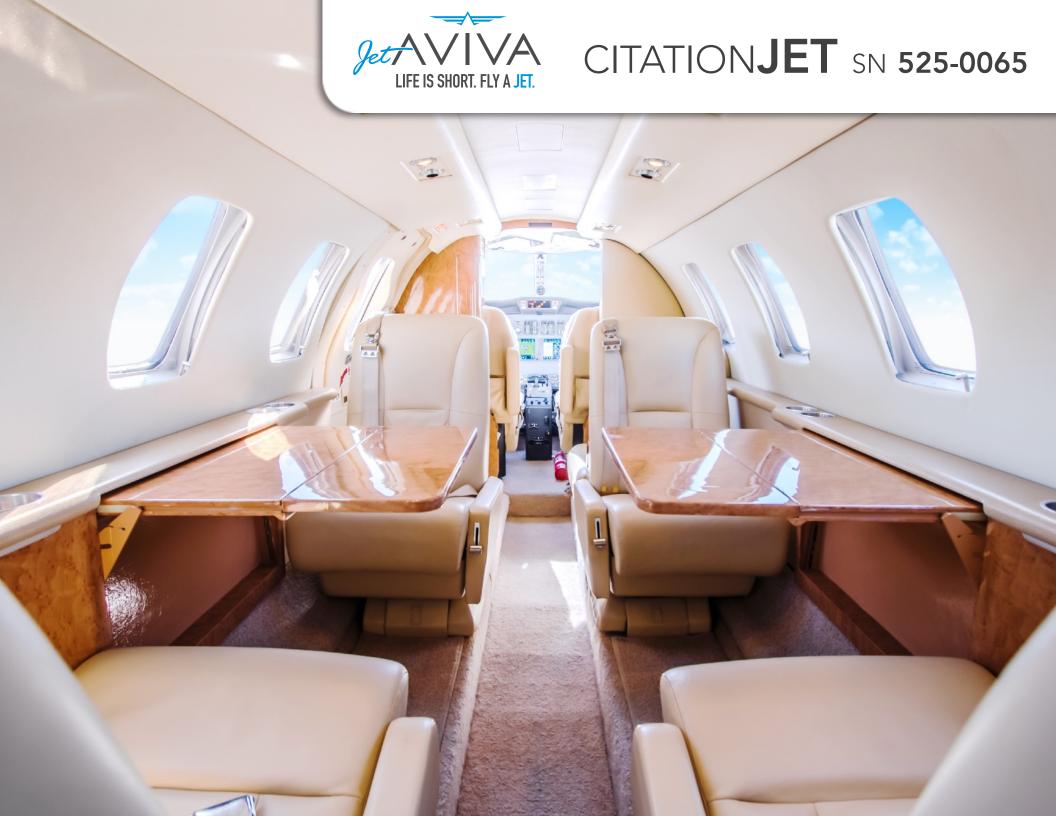

#### **INTERIOR & CABIN:**

Completion Year: 2009 by Duncan Aviation

Seating: Six Passenger Cabin

Configuration: Center Club with Forward, Side-facing Seat; Rear Belted Lavatory Seat

Lavatory: Rear with Fabric Curtain Divider

Forward, Left-hand refreshment center

Dual Executive writing tables in Club Seating