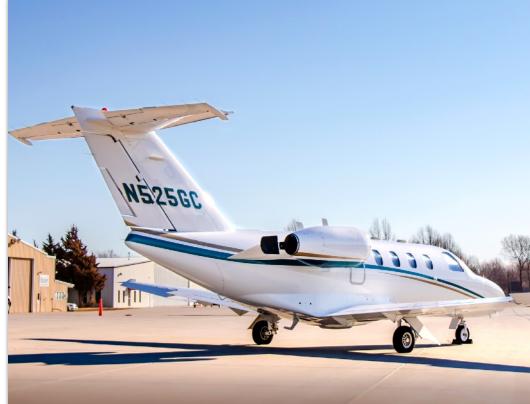

# CITATIONJET

SN **525-0065** 

YEAR & MODEL: 1994 CITATIONJET AIRFRAME TT: 7,382 SNEW

**REGISTRATION: N525GC LOCATION: SUBURBAN KANSAS CITY** 

#### AIRFRAME:

1994 Airframe / Serial # 525-0065

Registration: N525GC 7,382 Hours TTAF 6,021 Landings

#### **EXTERIOR & PAINT:**

Completion Year: 2009 by Duncan Aviation
Overall White with Turquoise and Gold Accent Striping