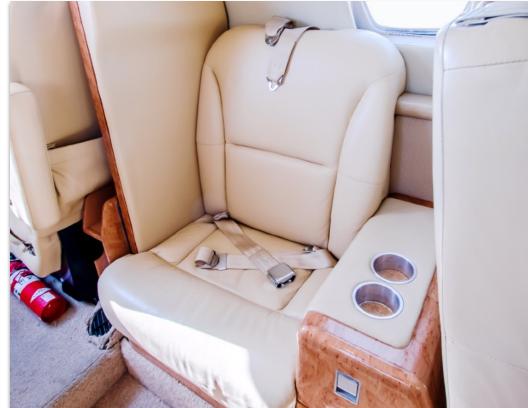

#### **INTERIOR & CABIN:**

Completion Year: 2009 by Duncan Aviation

Seating: Six Passenger Cabin

Configuration: Center Club with Forward, Side-facing Seat; Rear Belted Lavatory Seat

Lavatory: Rear with Fabric Curtain Divider

Forward, Left-hand refreshment center

Dual Executive writing tables in Club Seating