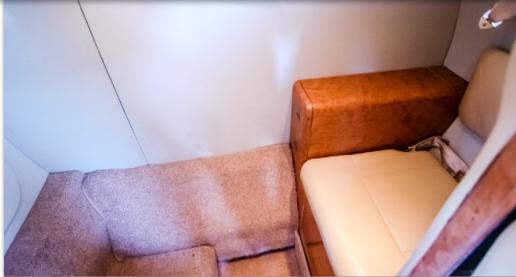

#### **INTERIOR & CABIN:**

Completion Year: 2009 by Duncan Aviation

Seating: Six Passenger Cabin

Configuration: Center Club with Forward, Side-facing Seat; Rear Belted Lavatory Seat

Lavatory: Rear with Fabric Curtain Divider

Forward, Left-hand refreshment center

Dual Executive writing tables in Club Seating