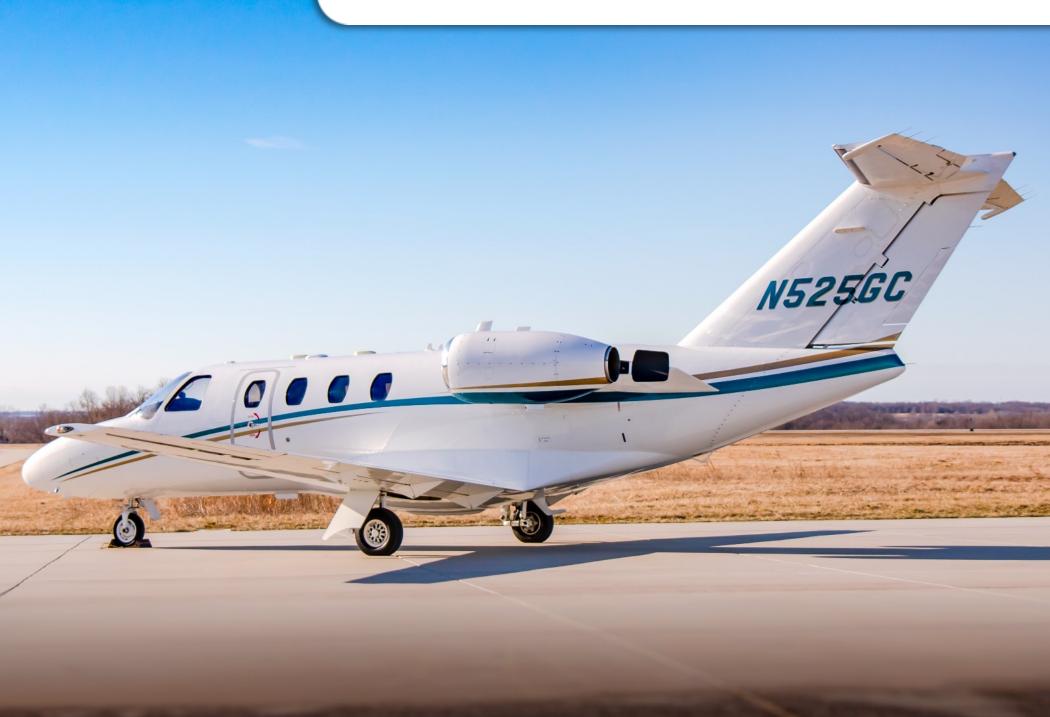

# CITATIONJET

SN **525-0065** 

YEAR & MODEL: 1994 CITATIONJET AIRFRAME TT: 7,382 SNEW

**REGISTRATION: N525GC LOCATION: SUBURBAN KANSAS CITY** 

#### AIRFRAME:

1994 Airframe / Serial # 525-0065

Registration: N525GC 7,382 Hours TTAF 6,021 Landings

#### **EXTERIOR & PAINT:**

Completion Year: 2009 by Duncan Aviation
Overall White with Turquoise and Gold Accent Striping