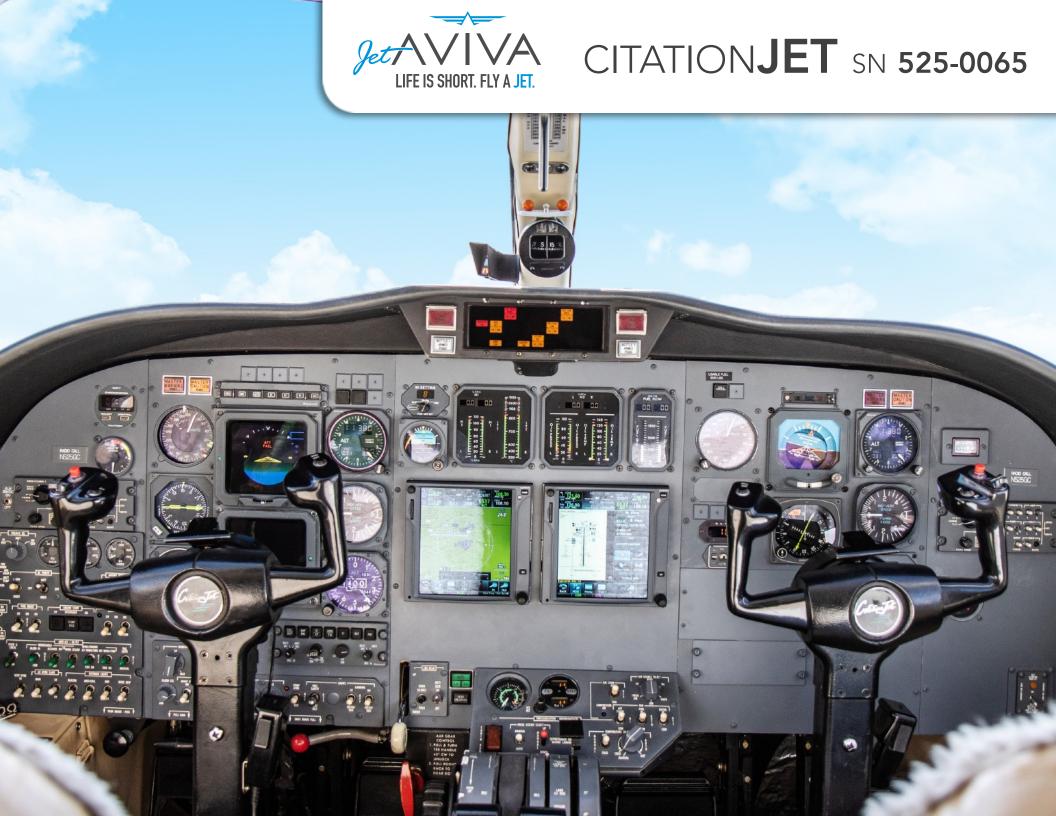

#### **AVIONICS:**

Avionics Package: Honeywell SPZ-5000 IFCS/Silver Crown

FMS/GPS: Dual Garmin GTN750 w/ LPV Capability

EGPWS: Honeywell KGP-860

TCAS: Skywatch HP TCAS-I

Autopilot: Honeywell SPZ-5000 IFCS

Flight Director: Honeywell SPZ-5000 IFCS

Comm Radios: Dual Bendix/King KY-196 w/8.33 kHz spacing

Navigation Radios: Dual Bendix/King KN-53

Radar Altimeter: Bendix/King KRA-405

DME: Bendix/King KN-63

ADF: Bendix/King KR-87

Transponder: Dual Garmin GTX-345R Weather Radar: Bendix/King RDR-2000