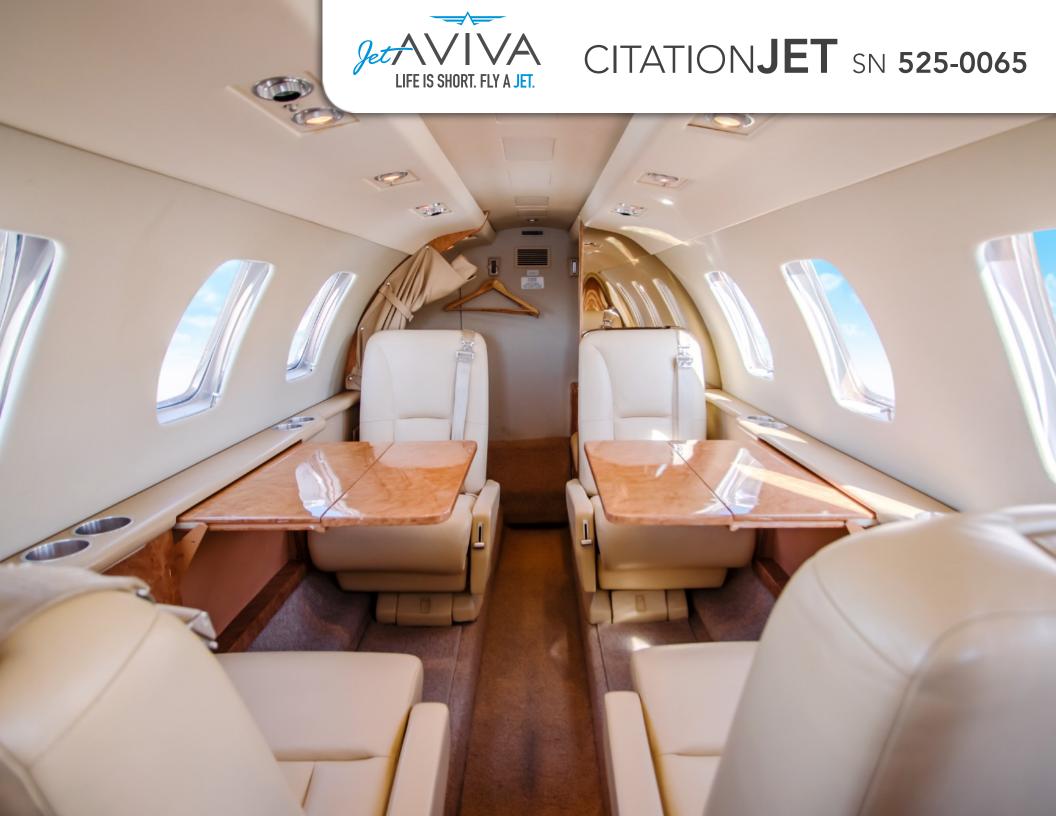

#### **INTERIOR & CABIN:**

Completion Year: 2009 by Duncan Aviation

Seating: Six Passenger Cabin

Configuration: Center Club with Forward, Side-facing Seat; Rear Belted Lavatory Seat

Lavatory: Rear with Fabric Curtain Divider

Forward, Left-hand refreshment center

Dual Executive writing tables in Club Seating