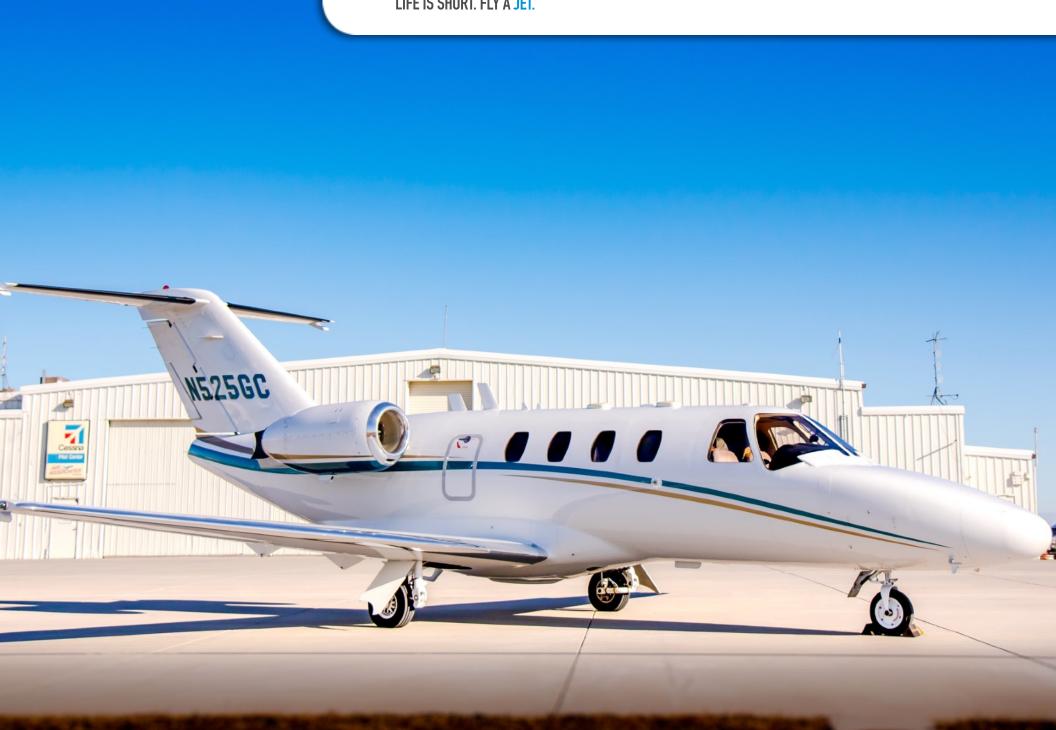

# CITATIONJET

SN **525-0065** 

YEAR & MODEL: 1994 CITATIONJET AIRFRAME TT: 7,382 SNEW

**REGISTRATION: N525GC LOCATION: SUBURBAN KANSAS CITY** 

#### AIRFRAME:

1994 Airframe / Serial # 525-0065

Registration: N525GC 7,382 Hours TTAF 6,021 Landings

#### **EXTERIOR & PAINT:**

Completion Year: 2009 by Duncan Aviation
Overall White with Turquoise and Gold Accent Striping